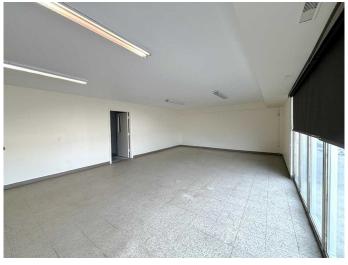

#### \$12

0 Bedroom, 0.00 Bathroom, Commercial on 9.90 Acres

Skyline West, Calgary, Alberta

Rare central small bay opportunity in Greenview Industrial Park, bay dimensions are 30' x 125' providing flexibility for a variety of users. Located with a mix of industrial and community amenities with easy access to Mcknight Boulevard, Deerfoot Trail, Edmonton Trail and Centre Street.