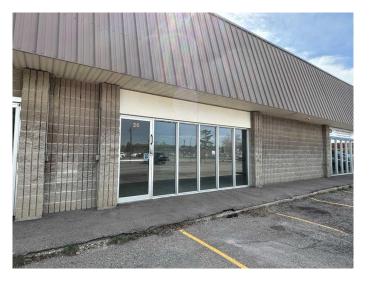

#### \$12

0 Bedroom, 0.00 Bathroom, Commercial on 9.90 Acres

Skyline West, Calgary, Alberta

Rare central small bay opportunity in Greenview Industrial Park, bay dimensions are 30' x 125' providing flexibility for a variety of users. Located with a mix of industrial and community amenities with easy access to Mcknight Boulevard, Deerfoot Trail, Edmonton Trail and Centre Street.