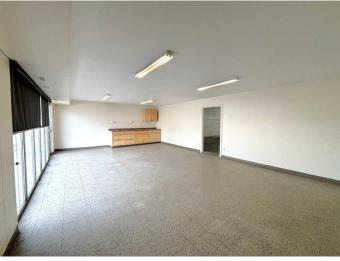

#### \$12

0 Bedroom, 0.00 Bathroom, Commercial on 9.90 Acres

Skyline West, Calgary, Alberta

Rare central small bay opportunity in Greenview Industrial Park, bay dimensions are 30' x 125' providing flexibility for a variety of users. Located with a mix of industrial and community amenities with easy access to Mcknight Boulevard, Deerfoot Trail, Edmonton Trail and Centre Street.