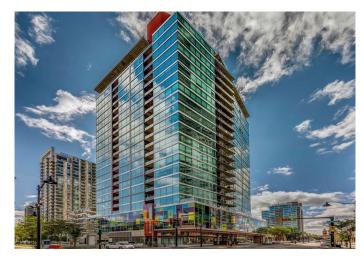

# \$339,900

1 Bedroom, 1.00 Bathroom, 708 sqft Residential on 0.00 Acres

Beltline, Calgary, Alberta

Discover downtown living at its best in this standout 1 bed/1 bath corner unit in Colours by Battistella, a striking high-rise known for its modern architecture and prime location. This unit delivers on space, style, and one of the most spectacular views in the city. Boasting floor-to-ceiling windows along two full walls, this home offers incredible 180 degree views of Stampede Park and the Rocky Mountains, filling the space with natural light all day long. The open concept layout creates a bright, airy feel, ideal for both everyday living and entertaining. The contemporary kitchen features granite countertops, stainless steel appliances, including a Miele dishwasher, and a central island with a butcher block countertop, blending form and function seamlessly. The kitchen flows effortlessly into the living and dining area, leading to a private balcony where you can enjoy morning coffee or evening relaxing with cityscape views. The spacious primary bedroom is framed by urban vistas and modern exposed concrete accents, adding a touch of industrial flair. A custom built-in storage unit enhances both style and functionality, while the walk-in closet adds generous storage space. The sleek and modern 4pc bathroom is conveniently located just steps from the bedroom. Additional features include in-suite laundry, titled underground parking, and secure building access. Located in the vibrant Beltline, you're just steps from 17th Ave, 10th Ave, Stampede Park, top rated restaurants, cafes, shops,