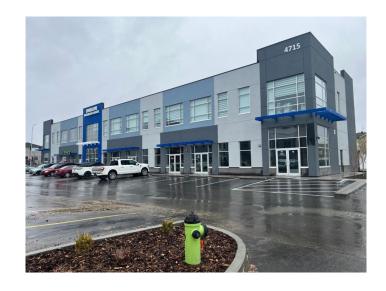

# \$45 - 2112, 4715 88 Avenue Ne, Calgary

MLS® #A2238829

### \$45

0 Bedroom, 0.00 Bathroom, Commercial on 0.00 Acres

Saddle Ridge, Calgary, Alberta

THIS 1000 SQFT BAY \*\*12FT USABLE CEILING HEIGHT \*\*THE LAST REMAINING MAIN FLOOR BAY FOR LEASE!! Located in the new Saddlepeace subdivision of northeast Calgary, right on Métis Trail and with direct access to 88 Avenue, in front of Savanna. Whether your business is CONVENIENCE STORE, retail, medical or restaurant, this stylish and contemporary business plaza will meet all your needs. This is an amazing location with the new Sikh temple and private school within walking distance to Guru Nanak Gate. The area is seeing so much new development and density that businesses are poised to operate with very high rates of success and return on investment. Dhillon's Business Plaza IS built to the highest standards, with OP costs remaining our #1 priority. Available IMMEDIATELY call now to reserve your spot! Convenience Store / Medical / Dental / pharmacy / Food / Accounting / Phone repair / Indian restaurants / Punjabi Clothing / Travel Agency / Jewellery Store / Banks / Credit Unions / office spaces -\$45.00 PER SQFT BASE RENT PLUS \$17.00 OP COST PER SQFT PER MONTH