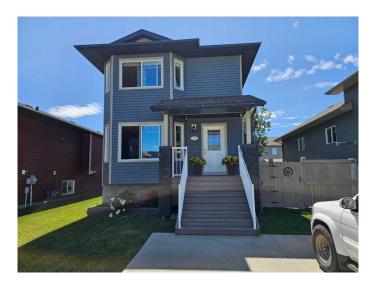

## \$379,900 - 11309 105a Avenue, Grande Prairie

MLS® #A2239254

## \$379,900

3 Bedroom, 2.00 Bathroom, 1,250 sqft Residential on 0.10 Acres

Westgate., Grande Prairie, Alberta

This outstanding home is turn-key and immaculate! Well-cared for two-story home has a charming covered front veranda and a very large deck in the back. Nice modern finishes, beautiful flooring and neutral paint colors. Main floor features large living room with great natural light, spacious kitchen & dining area, and a lovely half bath. Plus access to the fabulous large deck and back yard. Upper level has 3 bedrooms, full bath with separate shower & soaker tub, and laundry. Master bedroom boasts a nice walk-in closet. The basement is undeveloped and ready for your personal touches. Very large shed in back & wonderfully large, mature trees, plus fully fenced. Don't miss this great place to call home!