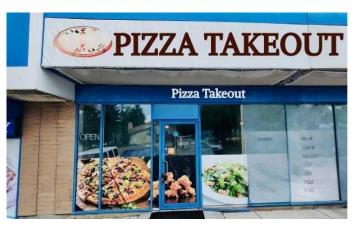

### \$130,000

0 Bedroom, 0.00 Bathroom, Commercial on 0.00 Acres

South Calgary, Calgary, Alberta

Turnkey Pizza Takeout Restaurant \*Asset Sale Only\* Prime SW Calgary Location. A great opportunity to acquire the business assets of this established pizza takeout located at 643 Shawcliffe Gate SW, Calgary. This is an asset sale only â€" no brand included â€" perfect for those looking to bring their own concept to a proven location. This fully fixtured 732 sq. ft. (more or less) space is currently leased at \$1,982.50 per month and estimated operating costs of \$10 per square foot (2025 estimate). The existing lease is secured until November 2027 and includes a five-year renewal option, offering stability for the new operator. Positioned in a busy commercial area just off Shawnessy Blvd, close proximity to the Shawnessy CTrain Station, this spot offers excellent visibility and access to a high-density residential market. Fully fixtured and ready for a new operator â€" ideal for takeout, delivery, or your own pizza concept. Book your Showing Today! \*\*PLEASE DO NOT APPROACH STAFF OR VISIT BUSINESS WITHOUT SCHEDULING AN APPOINTMENT\*\*