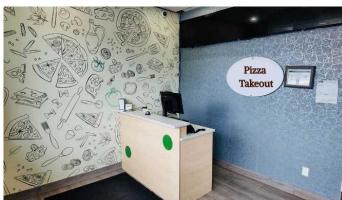

### \$130,000

0 Bedroom, 0.00 Bathroom, Commercial on 0.00 Acres

South Calgary, Calgary, Alberta

Turnkey Pizza Takeout Restaurant \*Asset Sale Only\* Prime SW Calgary Location. A great opportunity to acquire the business assets of this established pizza takeout located at 643 Shawcliffe Gate SW, Calgary. This is an asset sale only â€" no brand included â€" perfect for those looking to bring their own concept to a proven location. This fully fixtured 732 sq. ft. (more or less) space is currently leased at \$1,982.50 per month and estimated operating costs of \$10 per square foot (2025 estimate). The existing lease is secured until November 2027 and includes a five-year renewal option, offering stability for the new operator. Positioned in a busy commercial area just off Shawnessy Blvd, close proximity to the Shawnessy CTrain Station, this spot offers excellent visibility and access to a high-density residential market. Fully fixtured and ready for a new operator â€" ideal for takeout, delivery, or your own pizza concept. Book your Showing Today! \*\*PLEASE DO NOT APPROACH STAFF OR VISIT BUSINESS WITHOUT SCHEDULING AN APPOINTMENT\*\*