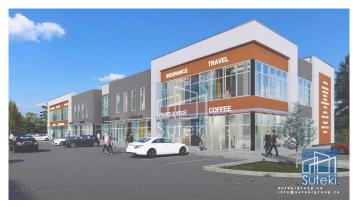

## \$679,250

0 Bedroom, 0.00 Bathroom, Commercial on 2.30 Acres

Stoney 3, Calgary, Alberta

Seize this exceptional opportunity in Jacksonport, one of Calgary's fastest-growing and most sought-after commercial hubs. This high-profile development features three brand-new buildings currently under construction, offering premium corner exposure and flexible DC zoning that accommodates a wide range of uses. Permitted uses include retail and consumer services, general retail sale and rental of goods, financial institutions, health care services, instructional facilities, offices, light general industrial, fitness centres, restaurants, and food services. Additional discretionary uses include convenience food stores, liquor stores, cannabis stores, veterinary clinics, small drinking establishments, licensed restaurants, print centres, personal care services, and take-out food services.

Limited availability remains in Building A, a premium two-storey retail space, and Building B, a single-storey retail space. Strategically located near Country Hills Boulevard and Metis Trail, with seamless access to Deerfoot Trail, Stoney Trail, and Calgary International Airport, this development is perfectly positioned to become the next cultural and commercial destination in Calgary's northeast. Main floor units are available at \$550 per square foot, while second-floor units are priced at \$450 per square foot. Completion is scheduled for Q4 2026. Don't miss your