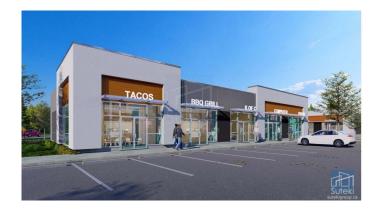

## \$679,250

0 Bedroom, 0.00 Bathroom, Commercial on 2.30 Acres

Stoney 3, Calgary, Alberta

Seize this exceptional opportunity in Jacksonport, one of Calgary's fastest-growing and most sought-after commercial hubs. This high-profile development features three brand-new buildings currently under construction, offering premium corner exposure and flexible DC zoning that accommodates a wide range of uses. Permitted uses include retail and consumer services, general retail sale and rental of goods, financial institutions, health care services, instructional facilities, offices, light general industrial, fitness centres, restaurants, and food services. Additional discretionary uses include convenience food stores, liquor stores, cannabis stores, veterinary clinics, small drinking establishments, licensed restaurants, print centres, personal care services, and take-out food services.

Limited availability remains in Building A, a premium two-storey retail space, and Building B, a single-storey retail space. Strategically located near Country Hills Boulevard and Metis Trail, with seamless access to Deerfoot Trail, Stoney Trail, and Calgary International Airport, this development is perfectly positioned to become the next cultural and commercial destination in Calgary's northeast. Main floor units are available at \$550 per square foot, while second-floor units are priced at \$450 per square foot. Completion is scheduled for Q4 2026. Don't miss your