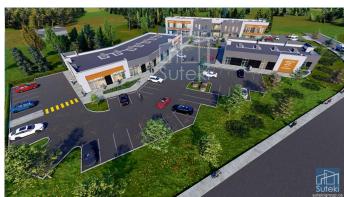

## \$679,250

0 Bedroom, 0.00 Bathroom, Commercial on 2.30 Acres

Stoney 3, Calgary, Alberta

Seize this exceptional opportunity in Jacksonport, one of Calgary's fastest-growing and most sought-after commercial hubs. This high-profile development features three brand-new buildings currently under construction, offering premium corner exposure and flexible DC zoning that accommodates a wide range of uses. Permitted uses include retail and consumer services, general retail sale and rental of goods, financial institutions, health care services, instructional facilities, offices, light general industrial, fitness centres, restaurants, and food services. Additional discretionary uses include convenience food stores, liquor stores, cannabis stores, veterinary clinics, small drinking establishments, licensed restaurants, print centres, personal care services, and take-out food services.

Limited availability remains in Building A, a premium two-storey retail space, and Building B, a single-storey retail space. Strategically located near Country Hills Boulevard and Metis Trail, with seamless access to Deerfoot Trail, Stoney Trail, and Calgary International Airport, this development is perfectly positioned to become the next cultural and commercial destination in Calgary's northeast. Main floor units are available at \$550 per square foot, while second-floor units are priced at \$450 per square foot. Completion is scheduled for Q4 2026. Don't miss your