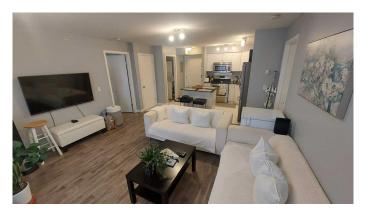

# \$265,900

2 Bedroom, 2.00 Bathroom, 755 sqft Residential on 0.00 Acres

Applewood Park, Calgary, Alberta

Top floor split 2 bed 2 bath unit with underground parking! Well maintained unit with kitchen island, stainless steel appliances, tiled kitchen floors, and laminate flooring throughout. Reasonably priced unit - ready to move in or easily rent out in very convenient and high demand location! Close drive to EHC shopping plaza and 201 highway entrance. Drive along 17th Ave for diverse food and retail shopping options! Book a viewing asap before this one is gone! Priced to sell!